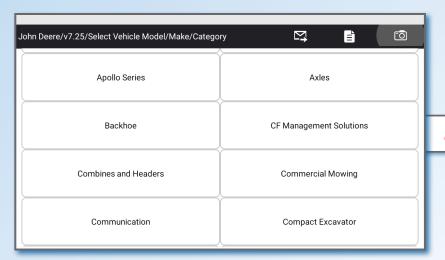

8" ANDROID TABLET | IP65 RATED | BLUETOOTH® WIRELESS | EASY UPDATES | REMOTE TECHNICIAN

Extensive John Deere Coverage

and Special Functions...

INTERNATIONAL, INC.

1-909-CanDo-11 (226-3611) & 1-909-912-1842