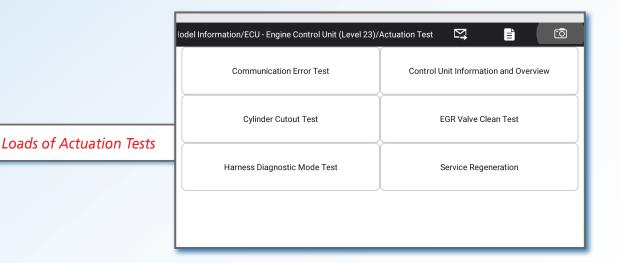

## Special Functions Include:

- ➤ Hydraulic System Diagnostics
- VGT Installation & Calibration
- ➤ Turbo Charger Activation
- OEM Level Regeneration
- ➤ DPF After-treatment Leak Test and Resets
- ➤ EGR Resets
- ➤ Injector Coding
- ➤ Injector Cutoff
- Cylinder Performance Tests
- Parameter Changes
- ➤ Maintenance Resets
- ➤ Plus much more added on a biweekly basis as part of your software subscription!