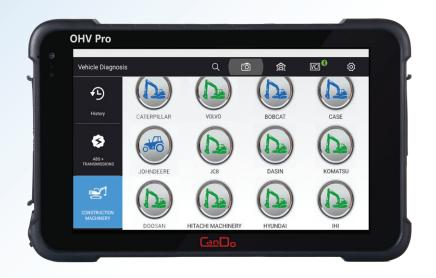

## **WORKING ON AG AND OFF-HIGHWAY EQUIPMENT?**

Introducing the OHV Pro - our answer to folks needing a stand alone, full featured scan tool for working on Agricultural, Construction, Mining and other Off-highway applications. Diagnose and repair loaders, dozers, street sweepers, excavators as well as other utility vehicles and equipment.

## **FEATURES & BENEFITS**

- Coverage for: CASE, Caterpillar, JCB, John Deere, Volvo and more!
- Access: Engine, Gearbox, Hydraulics,
  Suspension and other electronic modules
- Perform: Read & Clear Codes, Live Data with Graphing, Resets/Calibrations, Bi-Directional Controls/Actuations and more depending on the manufacturer and equipment (See back for screen shots)
- > 8" IP67 Android Tablet
- Bluetooth Wireless Connectivity
- Complete Connector Suite
- Fast & Easy Wi-Fi Updates
- ➤ Remote Technician Function
- ➤ One Year Software Subscription