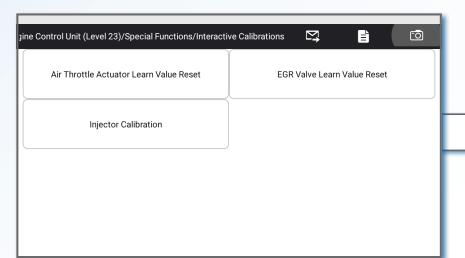

## Special Functions Include:

- ➤ Hydraulic System Diagnostics
- VGT Installation & Calibration
- ➤ Turbo Charger Activation
- OEM Level Regeneration
- ➤ DPF After-treatment Leak Test and Resets
- ➤ EGR Resets
- ➤ Injector Coding
- ➤ Injector Cutoff
- Cylinder Performance Tests
- Parameter Changes
- ➤ Maintenance Resets
- ➤ Plus much more added on a biweekly basis as part of your software subscription!